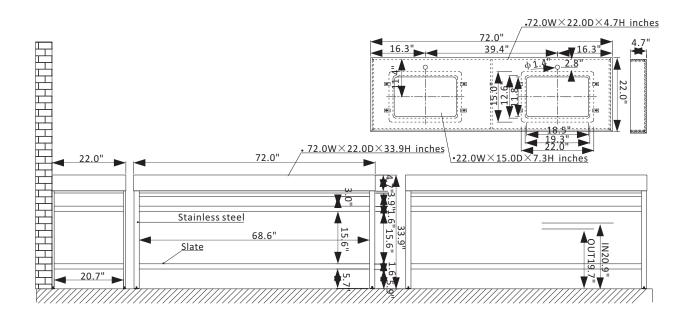

## **Features**

Constructed of high-quality stainless steel with sintered stone for superior durability and stability.

Structure base available in Brushed Gold or Matte Black finish to enhance your décor. Your choice of White or Gray countertop lends a touch of refined opulence.

Large open shelf below provides convenient space for storage or display.

Double, rectangular glazed white ceramic under-mount sinks included.

Single, rectangular LED mirror with aluminum frame coordinates perfectly with vanity. Pre-drilled and designed for easy plumbing and faucet installation.

\* Does not include back-splash, faucet, drain assembly, or P-trap.